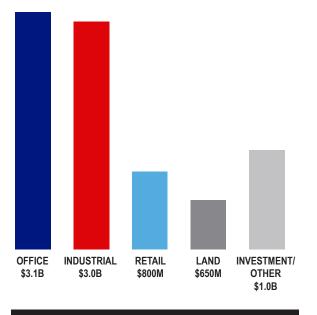

## 2015 CORFAC International Transaction Dollar Volume

By Property Type

TOTAL: \$8.55 Billion

**TOTAL: 290 Million Square Feet and 4,821 Acres** 

#### **CORFAC by the Numbers**

In 2015, CORFAC International completed over 11,000 sale, lease and investment transactions totaling 500 million square feet valued in excess of \$8.5 billion. CORFAC has 20 offices in global markets and 60 North American offices, including some of the most active tertiary and secondary markets in the country.