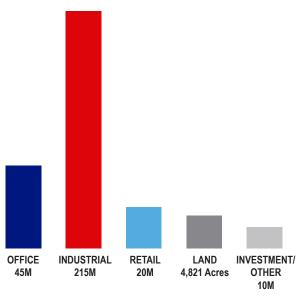

## 2015 CORFAC International Transaction Dollar Volume

By Property Type

TOTAL: \$8.55 Billion

**TOTAL: 290 Million Square Feet and 4,821 Acres** 

#### **CORFAC by the Numbers**

In 2015, CORFAC International completed over 11,000 sale, lease and investment transactions totaling 500 million square feet valued in excess of \$8.5 billion. CORFAC has 20 offices in global markets and 60 North American offices, including some of the most active tertiary and secondary markets in the country.