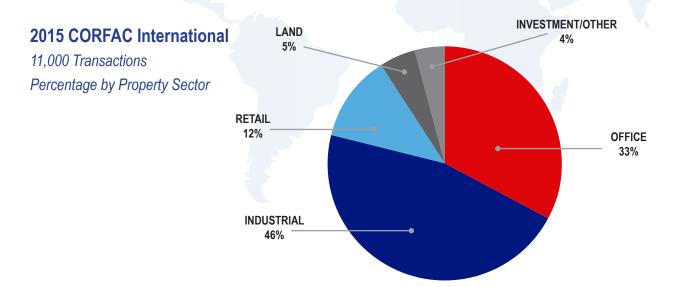

#### **CORFAC by the Numbers**

In 2015, CORFAC International completed over 11,000 sale, lease and investment transactions totaling 500 million square feet valued in excess of \$8.5 billion. CORFAC has 20 offices in global markets and 60 North American offices, including some of the most active tertiary and secondary markets in the country.

## 2015 CORFAC International Transaction Dollar Volume

By Property Type

TOTAL: \$8.55 Billion

**TOTAL: 290 Million Square Feet and 4,821 Acres** 